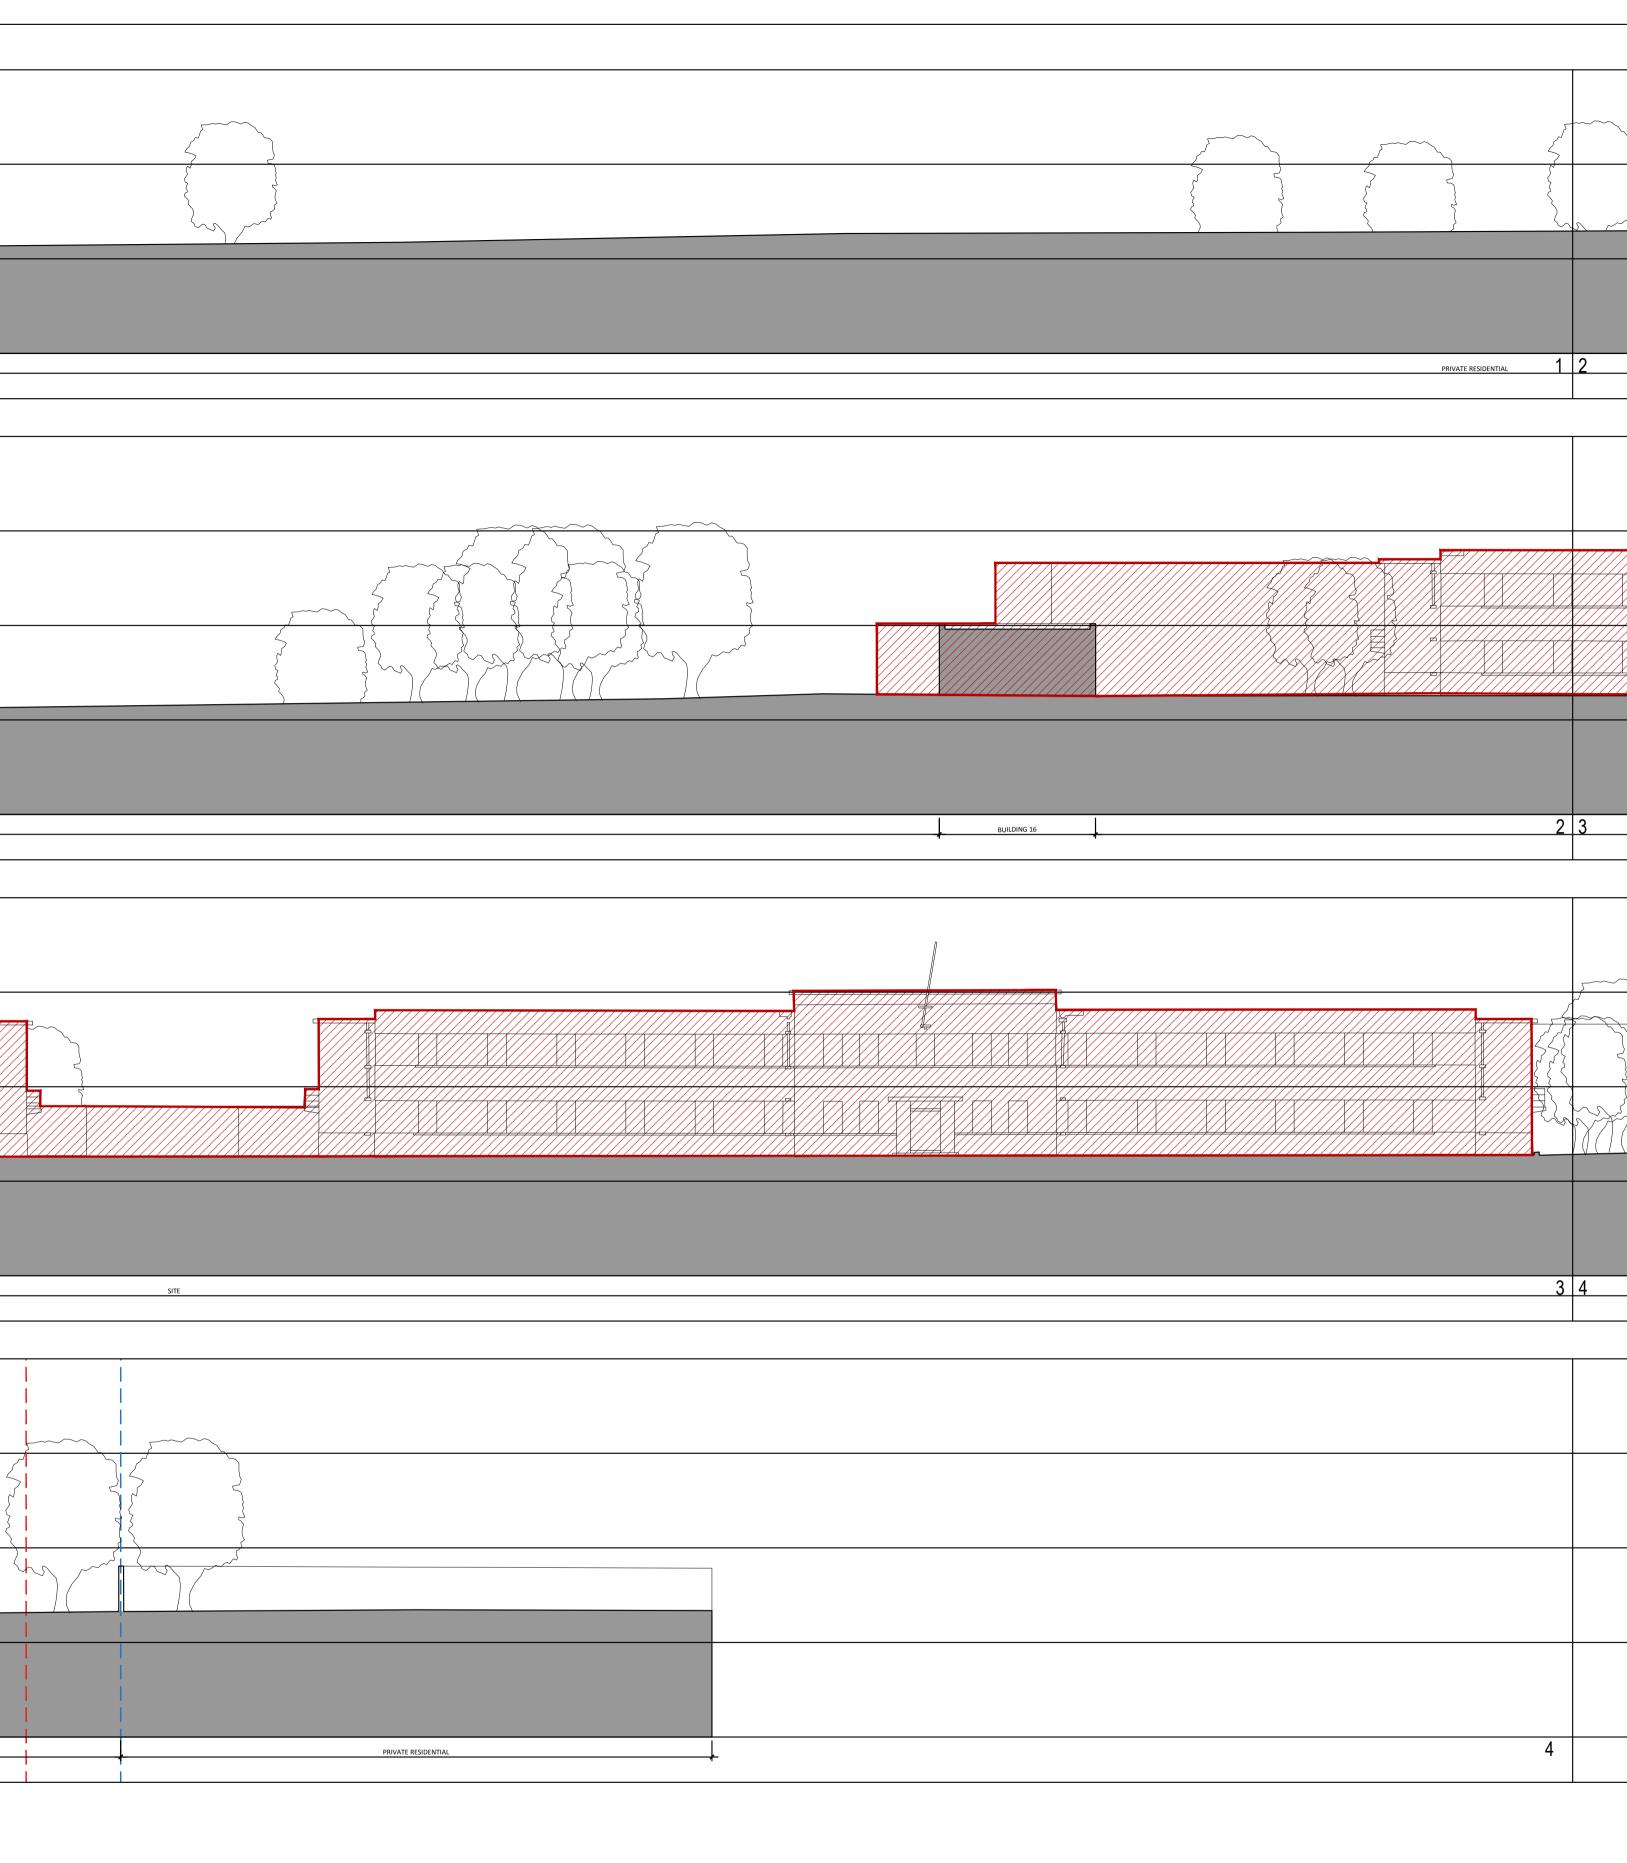

|       | PAR <sup>-</sup><br>1-1 | T SECTION           |  |
|-------|-------------------------|---------------------|--|
| → +10 | )5.00                   |                     |  |
|       |                         |                     |  |
| +10   |                         |                     |  |
|       |                         | PRIVATE RESIDENTIAL |  |
|       |                         |                     |  |

|                  | PART 2<br>2-2                           | SECTION |
|------------------|-----------------------------------------|---------|
|                  | 2-2                                     |         |
| +110.00          |                                         |         |
| <u>∽</u> +105.00 | ~~~~~~~~~~~~~~~~~~~~~~~~~~~~~~~~~~~~~~~ |         |
| +100.00          | ~~~~~~~~~~~~~~~~~~~~~~~~~~~~~~~~~~~~~~~ |         |
| × +100.00        |                                         |         |
|                  | 1                                       | 2       |
|                  |                                         |         |

|            | PART<br>3-3 | SECTION |
|------------|-------------|---------|
| ∽∠ +110.00 |             |         |
|            |             |         |
| +105.00    |             |         |
|            |             |         |
| +100.00    |             |         |
|            |             |         |
| +95.00     |             |         |
|            | 2           | 3       |

| r |                      |               |         |             |                                                                                                                 |
|---|----------------------|---------------|---------|-------------|-----------------------------------------------------------------------------------------------------------------|
|   |                      | PART          | SECTION |             |                                                                                                                 |
|   |                      | 4-4           |         |             |                                                                                                                 |
|   |                      |               |         |             |                                                                                                                 |
|   | +110.00              |               |         |             |                                                                                                                 |
|   |                      | 5             |         |             |                                                                                                                 |
|   |                      | لم آر ا       |         |             | Zon Z                                                                                                           |
|   |                      | 225           |         |             |                                                                                                                 |
|   | +105.00              |               |         |             | $\sum \left\{ $ |
|   |                      |               |         |             |                                                                                                                 |
|   |                      | - Mar         | XX7     |             | $\left\{ \right\}$                                                                                              |
|   |                      | <mark></mark> |         |             | <u> </u>                                                                                                        |
|   | × <sup>+100.00</sup> |               |         |             |                                                                                                                 |
|   |                      |               |         |             |                                                                                                                 |
|   |                      |               |         |             |                                                                                                                 |
|   |                      |               |         |             |                                                                                                                 |
|   | > +95.00             |               |         |             |                                                                                                                 |
|   | 24                   | 3             | 4       | BUILDING 16 | <br>SITE                                                                                                        |
|   |                      |               |         | 1 1         |                                                                                                                 |

| ] | All dimensions to be checked on<br>site. Figured dimensions take<br>preference over scaled dimensions.<br>Any errors or discrepancies to be<br>reported to the Architects. This<br>drawing may not be edited or<br>modified by the recipient.                                                                                                | A1                                                                                                                                                          |
|---|----------------------------------------------------------------------------------------------------------------------------------------------------------------------------------------------------------------------------------------------------------------------------------------------------------------------------------------------|-------------------------------------------------------------------------------------------------------------------------------------------------------------|
| _ | Copyright and ownership of this drawin<br>Architects, whose prior written consen<br>reproduction or for publication to any ti<br>reserved by the law of copyright and b<br>conventions are reserved to RKD Arch<br>protected by court proceedings for dar<br>and costs. RKD Architects' Quality Ma<br>independently certified to ISO 9001:20 | t is required for its use,<br>hird party. All rights<br>y international copyright<br>nitects and may be<br>nages and/or injunctions<br>nagement Systems are |
|   |                                                                                                                                                                                                                                                                                                                                              | OUNDARY<br>DO DATUM                                                                                                                                         |
| ] |                                                                                                                                                                                                                                                                                                                                              |                                                                                                                                                             |
|   |                                                                                                                                                                                                                                                                                                                                              |                                                                                                                                                             |
|   |                                                                                                                                                                                                                                                                                                                                              |                                                                                                                                                             |
|   | SITE LEGEND                                                                                                                                                                                                                                                                                                                                  | GS<br>EMOLISHED)                                                                                                                                            |
|   | KEY PLAN<br>1:200 SITE SECTIONS                                                                                                                                                                                                                                                                                                              |                                                                                                                                                             |
|   |                                                                                                                                                                                                                                                                                                                                              |                                                                                                                                                             |
|   |                                                                                                                                                                                                                                                                                                                                              |                                                                                                                                                             |
| - |                                                                                                                                                                                                                                                                                                                                              |                                                                                                                                                             |
|   | A JULY 19 SG SHD SUBN<br>REV DATE CHK BY                                                                                                                                                                                                                                                                                                     | AISSION<br>DESCRIPTION                                                                                                                                      |
| _ | BALLYMOUNT PRO<br>STATUS PLANNI<br>PROJECT RESIDENTIAL AND I<br>CENTRE DEVELOPY<br>PROJECT<br>ADDRESS FORMER MAGEE BA<br>KILDARE TOWN<br>DWG TITLE<br>EXISTING SITE SECTION<br>DWG NO<br>A1215                                                                                                                                               | NEIGHBOURHOOD<br>MENT (PHASE 1)<br>RRACKS SITE                                                                                                              |
|   | REV PROJECT NO<br>A 18166<br>DATE 03/07/2019 DRN CI                                                                                                                                                                                                                                                                                          |                                                                                                                                                             |